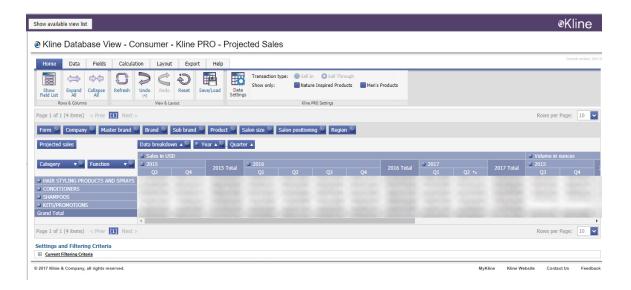

### **Database Features**

- User friendly in a simple yet sophisticated system
- Flexible search options
- Three separate views: reported, projected, services
- Quarterly updates
- View of individual product performance
- Eight quarter rolling historical data available

### **Quarterly Summary Report**

- Salon Retail Overview
  - Revenue and volume shares and change
  - Segment shares and change
  - Regional revenue share
  - Revenue share by salon size and positioning share
  - Leading companies by category
  - Leading master brands by category
  - Top 5 items and top 5 movers by category
  - Top new items by category